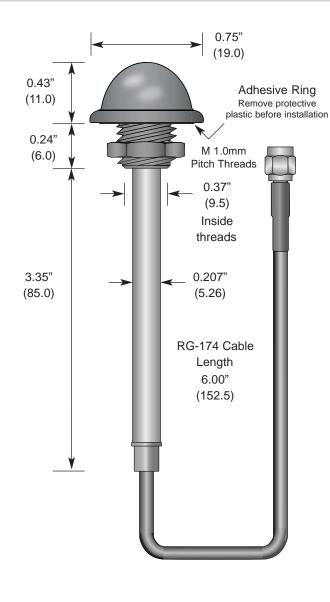

# Product Dimensions

## Obscription

The WRT Series antenna is ideally suited for applications such as wireless vending, security, traffic, or power equipment which require an unobtrusive, tamper-resistant antenna solution. The tiny 19 x 11mm radome installs through a small hole on the product and is anchored by a threaded base. An adhesive foam compression ring is used to resist the elements. The 1/4-wave antenna also features an integral counterpoise, which eliminates the need for a proximity

ground plane. The antenna's coax feed is available with SMA or RP-SMA terminations. Alternate coax lengths, connectors and custom colors are available for volume OEM customers.