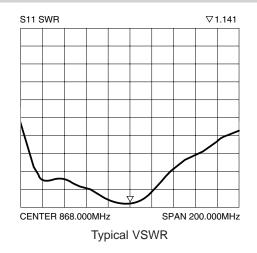

## Electrical Specifications

- Center Freq. 868MHz
- Bandwidth 25MHz
- Wavelength 1/4-wave
- VSWR <1.9 typ. at center
- Impedance 50 ohms
  - Connector RP-SMA or SMA

Electrical specifications and plots measured on 24"x 24" reference ground plane

## **VSWR Graph**